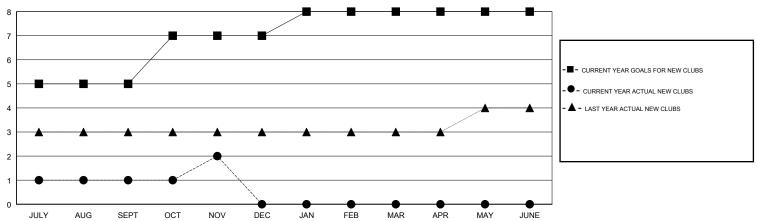

## LOCATION INDIA

**GMT CA** 

| Clubs                 |               |           |               | Members               |                           |                         |                                                    |
|-----------------------|---------------|-----------|---------------|-----------------------|---------------------------|-------------------------|----------------------------------------------------|
| RESULTS FOR 2018-2019 |               |           |               | RESULTS FOR 2018-2019 |                           |                         |                                                    |
| QUARTER               | NEW CLUB GOAL | NEW CLUBS | DROPPED CLUBS | QUARTER               | MEMBER GROWTH NET<br>GOAL | MEMBER GROWTH<br>ACTUAL | DROPPED<br>MEMBERS ACTUAL<br>(including transfers) |
| JULY/AUG/SEPT         | 5             | 1         | 1             | JULY/AUG/SEPT         | 80                        | 69                      | 55                                                 |
| OCT/NOV/DEC           | 2             | 1         | 0             | OCT/NOV/DEC           | 80                        | 33                      | 13                                                 |
| JAN/FEB/MAR           | 1             | 0         | 0             | JAN/FEB/MAR           | 0                         | 0                       | 0                                                  |
| APR/MAY/JUNE          | 0             | 0         | 0             | APR/MAY/JUNE          | -50                       | 0                       | 0                                                  |

## GOALS AND ACTUAL MEMBERS CUMULATIVE

| -■-          | - MEMBER GROWTH NET GOAL      |  |
|--------------|-------------------------------|--|
| - • -        | - MEMBER GROWTH ACTUAL        |  |
| - <b>A</b> · | - LAST YEAR MEMBERSHIP ACTUAL |  |
|              |                               |  |
|              |                               |  |